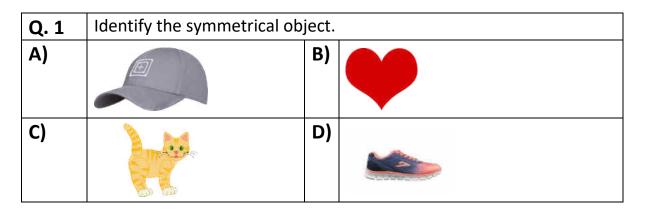

| Q. 3 | A line of symmetry divides parts. | 5 the     | object into similar |
|------|-----------------------------------|-----------|---------------------|
| A)   | 8                                 | <b>C)</b> | 2                   |
| B)   | 5                                 | D)        | 3                   |