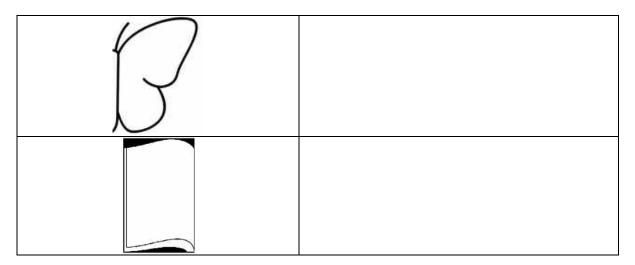

- Q. 4 Complete the pattern.
- i 550, 560, 570, \_\_\_\_, \_\_\_\_
- ii 209, 207, 205, \_\_\_\_, \_\_\_\_
- iii 58, 63, 68, \_\_\_\_, \_\_\_\_,
- Q. 5 Draw other half of a butterfly, a book and a glass in provided space.