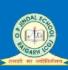

## O. P. JINDAL SCHOOL, RAIGARH (CG) OUR STUDENTS IN THE SSE-2024 (CLASS X) WHO HAVE SCORED 90% AND ABOVE

**JSP** FOUNDATION

|                               |                                |                                   |                               |                              | <b>I</b>                     |
|-------------------------------|--------------------------------|-----------------------------------|-------------------------------|------------------------------|------------------------------|
| DHRUVI GUPTA<br>99%           | DIGVIJAY RAI<br>98.6%          | AADITYA PRASAD<br>MISHRA<br>98.2% | ARYAN YADAV<br>98.2%          | VAISHNAVI<br>KUMARI<br>98.2% | ASHMI AGRAWAL<br>97.8%       |
| RIJAK KAUR<br>GUJRAL<br>97.8% | ANANYAM<br>VERMA<br>97.6%      | SHASHANK<br>KUMAR<br>97.6%        | SHUBHAM<br>AWASTHI<br>97.4%   | ASHESH GUPTA<br>97.2%        | SHREYA PATEL<br>97.2%        |
| GUNJAN MIRANIA<br>97%         | DRISHYA SHUKLA<br>97%          | RISHIRAJ YALLA<br>97%             | SUHELI KUNDU<br>97%           | HARSHITA SAHU<br>96.8%       | SHUBHADEEP<br>KUNDU<br>96.8% |
| YUVRAJ RATERIA<br>96.8%       | ADYA<br>KUSHWAHA<br>96.8%      | ADITYA RATERIA<br>96.6%           | JATIN<br>DEWANGAN<br>96.6%    | RAGHAV MISHRA<br>96.6%       | YAHVI BAGHEL<br>96.6%        |
| AASTHA GOYAL<br>96.4%         | BEDIKA KUMARI<br>SAHU<br>96.4% | DHAROHAR<br>NAYAK<br>96.4%        | DISHA PATEL<br>96.4%          | SAI ADITYA<br>ADARI<br>96.4% | ARYAN PATEL<br>96.2%         |
| ISHA GUPTA<br>96.2%           | VANSHIKA SINGH<br>96%          | SAMRIDDHI GARG<br>96%             | ANGAD SINGH<br>BABRA<br>95.8% | SHAMBHAVI<br>MISHRA<br>95.6% | HARSHIT<br>AGRAWAL<br>95.6%  |