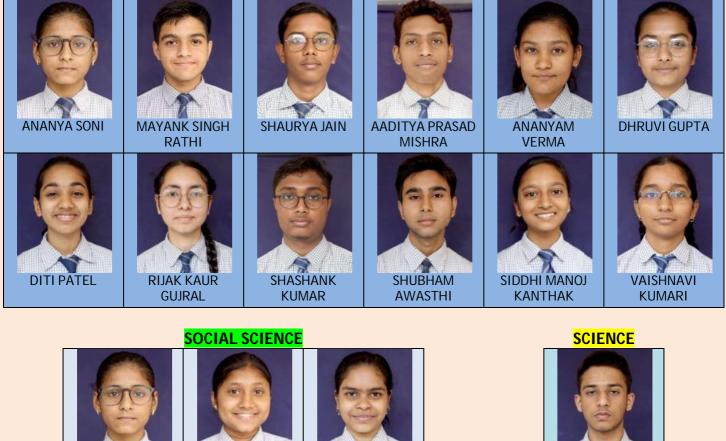

## O. P. JINDAL SCHOOL, RAIGARH (CG) OUR STUDENTS IN THE SSE-2024 (CLASS X) WHO HAVE SCORED 90% AND ABOVE

**JSP** FOUNDATION

| r |                                  |                            |                                |                              |                              |                               |
|---|----------------------------------|----------------------------|--------------------------------|------------------------------|------------------------------|-------------------------------|
|   | SIDDHI MANOJ<br>KANTHAK<br>93.2% | VARNIKA PATEL<br>93.2%     | SHAURYA JAIN<br>93%            | ATHARVA<br>TRIVEDI<br>93%    | KANAK SINHA<br>93%           | HASNEET KAUR<br>SONI<br>92.8% |
|   | RAHUL BHAGAT<br>92.8%            | ADITI SINGH<br>92.8%       | NISHANT RAY<br>92.8%           | AARYAN<br>RATERIA<br>92.6%   | SAMRIDDHI<br>MISHRA<br>92.6% | AMISHA NAIK<br>92.2%          |
|   | ANANY<br>AGRAWAL<br>92.2%        | PALAK AGRAWAL<br>92.2%     | SHUBHAM<br>MISHRA<br>92.2%     | GAGAN SAHU<br>92%            | HEMANT KUMAR<br>92%          | SHAMBHAVI SONI<br>92%         |
|   | SHLOK<br>CHATTERJEE<br>92%       | AASTHA<br>AGRAWAL<br>91.8% | MAYANK SINGH<br>RATHI<br>91.8% | RAGHAV GOYAL<br>91.8%        | ADRISH NANDY<br>91.8%        | AISHWARYA<br>SINGH<br>91.8%   |
|   | MAHARSHI<br>BAIDYA<br>91.8%      | ADITYA PATHAK<br>91.6%     | ANUSHKA<br>AGRAWAL<br>91.6%    | AYUSHI<br>NIRMALKAR<br>91.6% | ADITI PATEL<br>91.4%         | KIRTY MENON<br>91.4%          |
|   | ANANT RUDRA<br>DAS<br>91.2%      | ADITI AGRAWAL<br>91%       | ANSH<br>DEWANGAN<br>91%        | AYAAN<br>DEWANGAN<br>91%     | RANJANA BISWAS<br>91%        | SHREYA C<br>DOMKUNDWAR<br>91% |

# **100% MARKS IN DIFFERENT SUBJECTS**

**MATHEMATICS** 

ANANYA SONI

SUHELI KUNDU

**DIGVIJAY RAI** 

| 100% MARKS IN DIFFERENT SUBJECTS |                  |                     |                     |                      |                    |  |  |
|----------------------------------|------------------|---------------------|---------------------|----------------------|--------------------|--|--|
| SANSKRIT                         |                  |                     |                     |                      |                    |  |  |
| AADITYA MISHRA                   | ADYA KUSHWAHA    | AARYAN RATERIA      | AASTHA GOYAL        | ADITI SINGH          | ADITYA RATERIA     |  |  |
| ANGAD BABRA                      | ANJALI PATHAK    | ANUSHKA<br>AGRAWAL  | ARYAN PATEL         | ARYAN YADAV          | ASHESH GUPTA       |  |  |
| ASHLYN ANN<br>ABRAHAM            | ASHMI AGRAWAL    | ASHUTOSH MISHRA     | BHUPENDER PATEL     | DHAROHAR NAYAK       | DHRUVI GUPTA       |  |  |
| DISHA PATEL                      | DRISHYA SHUKLA   | HARSHIT<br>AGRAWAL  | ISHA GUPTA          | JANVI SHARMA         | JATIN DEWANGAN     |  |  |
| NEHA SWARNKAR                    | OM SINGH         | PRARTHNA<br>AGRAWAL | RAGHAV MISHRA       | RIJAK KAUR<br>GUJRAL | RISHIRAJ YALLA     |  |  |
| SAI ADITYA ADARI                 | SAKSHI KUMARI    | SAMRIDDHI GARG      | SAMRIDDHI<br>MISHRA | SATYAM KUMAR         | SAUMYA AGRAWAL     |  |  |
| SHAMBHAVI SONI                   | SHASHANK KUMAR   | SHLOK<br>CHATTERJEE | SHREYA PATEL        | SHUBHADEEP<br>KUNDU  | SHUBHAM<br>AWASTHI |  |  |
| SIDDHI GOYAL                     | SRISHTI SATPATHI | SUHELI KUNDU        | VAISHNAVI<br>KUMARI | YAHVI BAGHEL         | YUVRAJ RATERIA     |  |  |