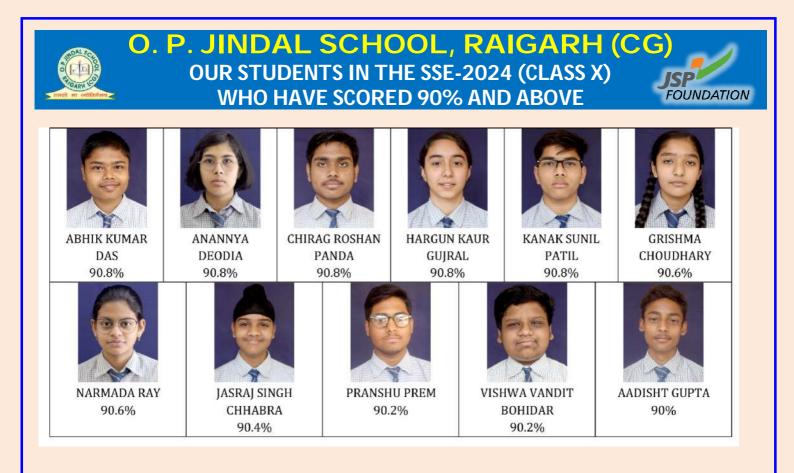

## O. P. JINDAL SCHOOL, RAIGARH (CG) OUR STUDENTS IN THE SSE-2024 (CLASS X) WHO HAVE SCORED 90% AND ABOVE

**JSP** FOUNDATION

|                               |                                |                                   |                               |                              | <b>I</b>                     |
|-------------------------------|--------------------------------|-----------------------------------|-------------------------------|------------------------------|------------------------------|
| DHRUVI GUPTA<br>99%           | DIGVIJAY RAI<br>98.6%          | AADITYA PRASAD<br>MISHRA<br>98.2% | ARYAN YADAV<br>98.2%          | VAISHNAVI<br>KUMARI<br>98.2% | ASHMI AGRAWAL<br>97.8%       |
| RIJAK KAUR<br>GUJRAL<br>97.8% | ANANYAM<br>VERMA<br>97.6%      | SHASHANK<br>KUMAR<br>97.6%        | SHUBHAM<br>AWASTHI<br>97.4%   | ASHESH GUPTA<br>97.2%        | SHREYA PATEL<br>97.2%        |
| GUNJAN MIRANIA<br>97%         | DRISHYA SHUKLA<br>97%          | RISHIRAJ YALLA<br>97%             | SUHELI KUNDU<br>97%           | HARSHITA SAHU<br>96.8%       | SHUBHADEEP<br>KUNDU<br>96.8% |
| YUVRAJ RATERIA<br>96.8%       | ADYA<br>KUSHWAHA<br>96.8%      | ADITYA RATERIA<br>96.6%           | JATIN<br>DEWANGAN<br>96.6%    | RAGHAV MISHRA<br>96.6%       | YAHVI BAGHEL<br>96.6%        |
| AASTHA GOYAL<br>96.4%         | BEDIKA KUMARI<br>SAHU<br>96.4% | DHAROHAR<br>NAYAK<br>96.4%        | DISHA PATEL<br>96.4%          | SAI ADITYA<br>ADARI<br>96.4% | ARYAN PATEL<br>96.2%         |
| ISHA GUPTA<br>96.2%           | VANSHIKA SINGH<br>96%          | SAMRIDDHI GARG<br>96%             | ANGAD SINGH<br>BABRA<br>95.8% | SHAMBHAVI<br>MISHRA<br>95.6% | HARSHIT<br>AGRAWAL<br>95.6%  |

#### O. P. JINDAL SCHOOL, RAIGARH (CG) OUR STUDENTS IN THE SSE-2024 (CLASS X) WHO HAVE SCORED 90% AND ABOVE

| JANVI SHARMA<br>95.6%        | SAKSHI KUMARI<br>95.6%       | AYUSH RAJ<br>95.4%         | VIKAS PATEL<br>95.4%        | ASHUTOSH<br>MISHRA<br>95.4%  | OM SINGH<br>95.4%            |
|------------------------------|------------------------------|----------------------------|-----------------------------|------------------------------|------------------------------|
| PRANIL<br>AGRAWAL<br>95.4%   | SAUMYA<br>AGRAWAL<br>95.4%   | SNEHAL JAIN<br>95.4%       | SOMNATH DASH<br>95.4%       | ANANYA SONI<br>95.2%         | SIDDHI GOYAL<br>95.2%        |
| DITI PATEL<br>94.8%          | SRISHTI<br>SATPATHI<br>94.8% | PRATYAKSH SONI<br>94.6%    | GAVESH PATEL<br>94.4%       | KANAK<br>MAHESHWARI<br>94.4% | PRINCY NAIK<br>94.4%         |
| SANIDHYA KEDIA<br>94.2%      | BHUPENDER<br>PATEL<br>94.2%  | SNEHA GUPTA<br>94.2%       | TULIKA GHOSH<br>94.2%       | VANSHIKA<br>SHARMA<br>94.2%  | HARSH PATEL<br>94%           |
| SATYAK KUMAR<br>SINGH<br>94% | SATYAM KUMAR<br>94%          | NITYA AGRAWAL<br>93.8%     | ANAMIKA<br>AGRAWAL<br>93.6% | SHRUTI PATEL<br>93.6%        | ADITI MEHAR<br>93.4%         |
| NEHA<br>SWARNKAR<br>93.4%    | ANMOL MISHRA<br>93.2%        | ANUSHKA<br>DHAWAD<br>93.2% | APOORVA<br>PANDEY<br>93.2%  | ANUSHKA<br>UTTARWAR<br>93.2% | GYAN RANJAN<br>SAHU<br>93.2% |

## O. P. JINDAL SCHOOL, RAIGARH (CG) OUR STUDENTS IN THE SSE-2024 (CLASS X) WHO HAVE SCORED 90% AND ABOVE

**JSP** FOUNDATION

| r |                                  |                            |                                |                              |                              |                               |
|---|----------------------------------|----------------------------|--------------------------------|------------------------------|------------------------------|-------------------------------|
|   | SIDDHI MANOJ<br>KANTHAK<br>93.2% | VARNIKA PATEL<br>93.2%     | SHAURYA JAIN<br>93%            | ATHARVA<br>TRIVEDI<br>93%    | KANAK SINHA<br>93%           | HASNEET KAUR<br>SONI<br>92.8% |
|   | RAHUL BHAGAT<br>92.8%            | ADITI SINGH<br>92.8%       | NISHANT RAY<br>92.8%           | AARYAN<br>RATERIA<br>92.6%   | SAMRIDDHI<br>MISHRA<br>92.6% | AMISHA NAIK<br>92.2%          |
|   | ANANY<br>AGRAWAL<br>92.2%        | PALAK AGRAWAL<br>92.2%     | SHUBHAM<br>MISHRA<br>92.2%     | GAGAN SAHU<br>92%            | HEMANT KUMAR<br>92%          | SHAMBHAVI SONI<br>92%         |
|   | SHLOK<br>CHATTERJEE<br>92%       | AASTHA<br>AGRAWAL<br>91.8% | MAYANK SINGH<br>RATHI<br>91.8% | RAGHAV GOYAL<br>91.8%        | ADRISH NANDY<br>91.8%        | AISHWARYA<br>SINGH<br>91.8%   |
|   | MAHARSHI<br>BAIDYA<br>91.8%      | ADITYA PATHAK<br>91.6%     | ANUSHKA<br>AGRAWAL<br>91.6%    | AYUSHI<br>NIRMALKAR<br>91.6% | ADITI PATEL<br>91.4%         | KIRTY MENON<br>91.4%          |
|   | ANANT RUDRA<br>DAS<br>91.2%      | ADITI AGRAWAL<br>91%       | ANSH<br>DEWANGAN<br>91%        | AYAAN<br>DEWANGAN<br>91%     | RANJANA BISWAS<br>91%        | SHREYA C<br>DOMKUNDWAR<br>91% |