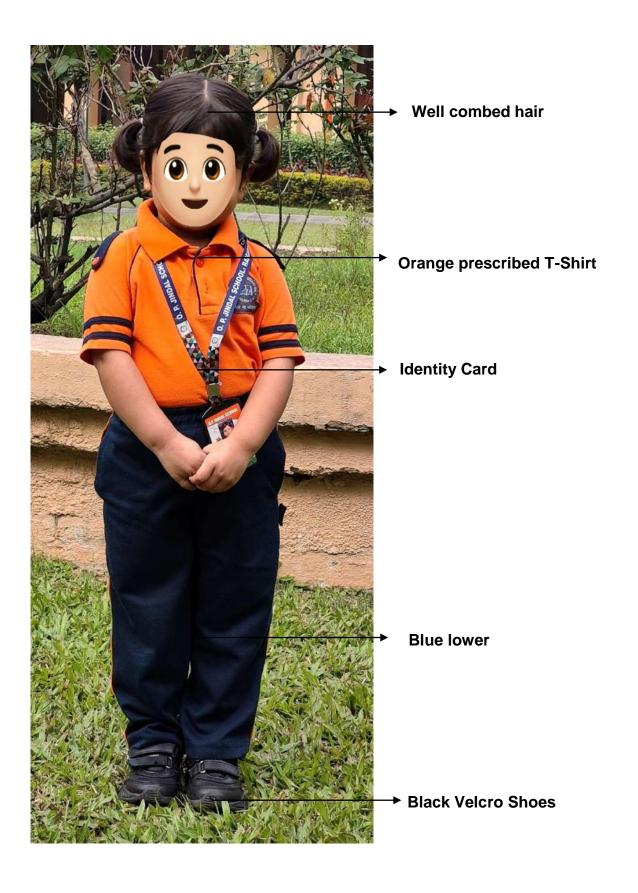

Boys: Classes Nursery: Dark blue lower with T-Shirt.

Classes KG-VIII: White half-pants, white half-sleeved shirt.

Classes IX-XII: White full-pants, white half-sleeved shirts.

#### Shoes & Socks for both Boys & Girls:

Class Nursery - Campus Trendz Velcro Black Shoes with Dark Blue cotton Socks.

Classes KG-III: Campus Trendz Velcro Black Shoes with white cotton socks.

Classes IV-XII: Rakshak/Campus/Liberty Black Shoes with laces along with white cotton socks.