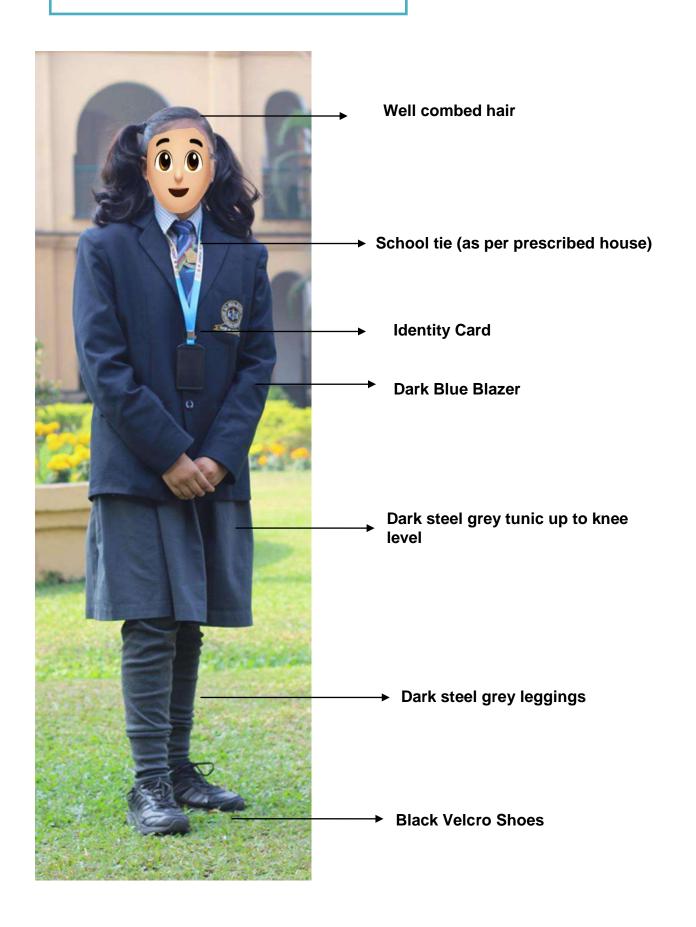

S

#### **CLASSES NURSERY (GIRLS & BOYS)**



TO BE WORN ON MONDAYS, TUESDAYS, THURSDAYS & FRIDAYS

#### **CLASS KG TO V (GIRLS)**



TO BE WORN ON MONDAYS, TUESDAYS, THURSDAYS & FRIDAYS

#### **CLASS KG TO V (BOYS)**



#### **TO BE WORN ON WEDNESDAYS**

#### **CLASS KG TO V (GIRLS)**



#### **TO BE WORN ON WEDNESDAYS**

#### **CLASS KG TO V (BOYS)**



#### TO BE WORN ON MONDAYS, TUESDAYS, THURSDAYS & FRIDAYS

#### **CLASSES KG TO V (GIRLS)**



## TO BE WORN ON MONDAYS, TUESDAYS, THURSDAYS & FRIDAYS

#### **CLASSES KG TO V (BOYS)**



# **SUMMER UNIFORM**TO BE WORN ON WEDNESDAYS

#### **CLASSES KG TO V (GIRLS)**



# **SUMMER UNIFORM**TO BE WORN ON WEDNESDAYS

#### **CLASSES KG TO V (BOYS)**



## TO BE WORN ON MONDAYS, TUESDAYS, THURSDAYS & FRIDAYS

#### **CLASS VI TO VIII (GIRLS)**



## TO BE WORN ON MONDAYS, TUESDAYS, THURSDAYS & FRIDAYS

#### **CLASS VI TO VIII (BOYS)**



# WINTER UNIFORM TO BE WORN ON WEDNESDAYS

#### **CLASS VI TO VIII (GIRLS)**



# WINTER UNIFORM TO BE WORN ON WEDNESDAYS

#### **CLASS VI TO VIII (BOYS)**



## TO BE WORN ON MONDAYS, TUESDAYS, THURSDAYS & FRIDAYS

#### **CLASS VI TO VIII (GIRLS)**



## TO BE WORN ON MONDAYS, TUESDAYS, THURSDAYS & FRIDAYS

#### **CLASS VI TO VIII (BOYS)**



## SUMMER UNIFORM TO BE WORN ON WEDNESDAYS

#### **CLASS VI TO VIII (GIRLS)**



## SUMMER UNIFORM TO BE WORN ON WEDNESDAYS

#### **CLASS VI TO VIII (BOYS)**



## TO BE WORN ON MONDAYS, TUESDAYS, THURSDAYS & FRIDAYS

#### **CLASS IX TO XII (GIRLS)**



## TO BE WORN ON MONDAYS, TUESDAYS, THURSDAYS & FRIDAYS

#### **CLASS IX TO XII (BOYS)**



#### **TO BE