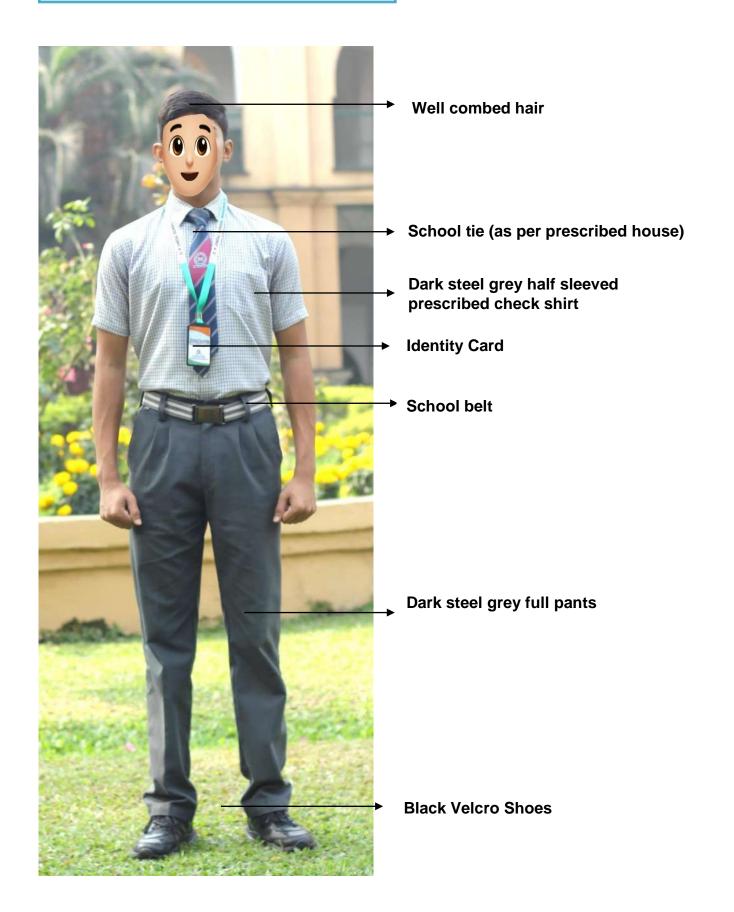

## TO BE WORN ON MONDAYS, TUESDAYS, THURSDAYS & FRIDAYS

#### **CLASS IX TO XII (BOYS)**

Classes IX-XII: Dark steel grey full-pants with half-sleeved prescribed check-shirt.

#### School tie (House-wise) and prescribed belt.

I-Card : Cl. Nur.-II : Dark Blue Tag, Cl. III-V : Red Tag, Cl. VI-VIII : Blue Tag,

Cl. IX & X: Green Tag, Cl. XI & XII: Yellow Tag.

Hair style: No fancy hair-style for both boys and girls.