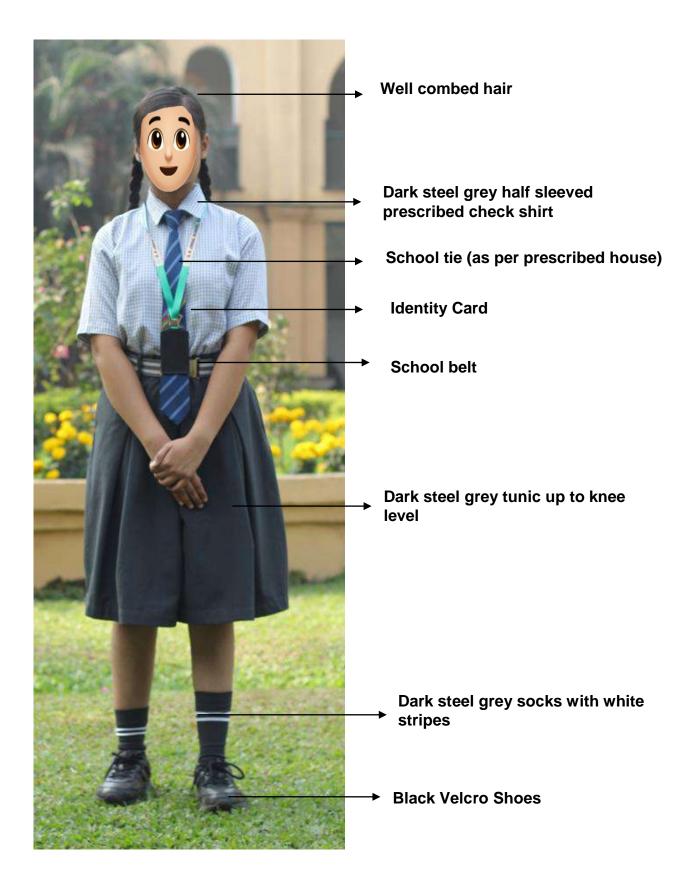

## TO BE WORN ON MONDAYS, TUESDAYS, THURSDAYS & FRIDAYS

#### **CLASS IX TO XII (GIRLS)**

Classes IX-XII: Dark steel grey skirt, half-sleeved prescribed check-shirt.

Boys: Class Nursery: Red and blue checks pant with half sleeved light blue shirt.

Classes KG-VIII: Dark steel grey half-pants with half-sleeved prescribed check-shirt.

#### School tie (House-wise) and prescribed belt.

I-Card : Cl. Nur.-II : Dark Blue Tag, Cl. III-V : Red Tag, Cl. VI-VIII : Blue Tag,

Cl. IX & X: Green Tag, Cl. XI & XII: Yellow Tag.

Hair style: No fancy hair-style for both boys and girls.