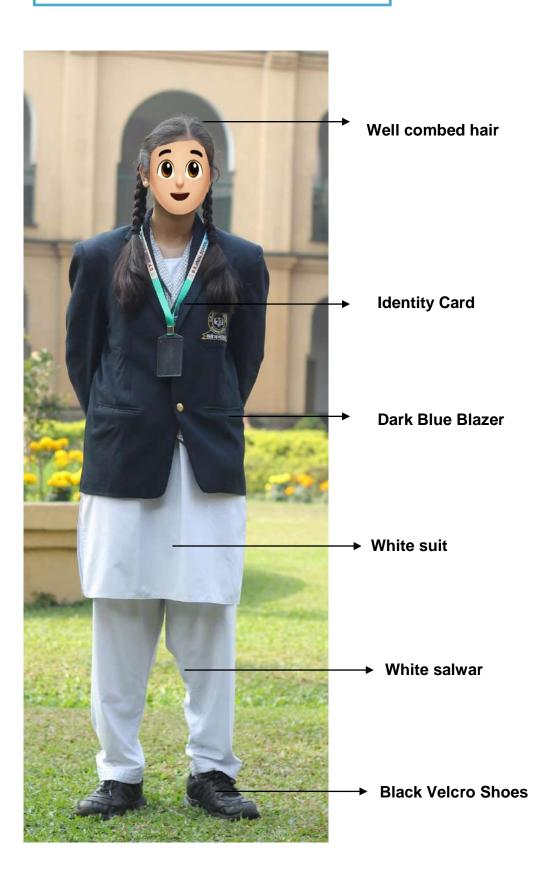

S

#### **CLASS VI TO VIII (BOYS)**



# WINTER UNIFORM TO BE WORN ON WEDNESDAYS

#### **CLASS VI TO VIII (GIRLS)**



# WINTER UNIFORM TO BE WORN ON WEDNESDAYS

#### **CLASS VI TO VIII (BOYS)**



## TO BE WORN ON MONDAYS, TUESDAYS, THURSDAYS & FRIDAYS

#### **CLASS VI TO VIII (GIRLS)**



## TO BE WORN ON MONDAYS, TUESDAYS, THURSDAYS & FRIDAYS

#### **CLASS VI TO VIII (BOYS)**



## SUMMER UNIFORM TO BE WORN ON WEDNESDAYS

#### **CLASS VI TO VIII (GIRLS)**



## SUMMER UNIFORM TO BE WORN ON WEDNESDAYS

#### **CLASS VI TO VIII (BOYS)**



## TO BE WORN ON MONDAYS, TUESDAYS, THURSDAYS & FRIDAYS

#### **CLASS IX TO XII (GIRLS)**



## TO BE WORN ON MONDAYS, TUESDAYS, THURSDAYS & FRIDAYS

#### **CLASS IX TO XII (BOYS)**



#### **TO BE WORN ON WEDNESDAYS**

#### **CLASS IX TO XII (GIRLS)**



# WINTER UNIFORM TO BE WORN ON WEDNESDAYS

#### **CLASS IX TO XII (BOYS)**



## TO BE WORN ON MONDAYS, TUESDAYS, THURSDAYS & FRIDAYS

#### **CLASS IX TO XII (GIRLS)**



## TO BE WORN ON MONDAYS, TUESDAYS, THURSDAYS & FRIDAYS

#### **CLASS IX TO XII (BOYS)**



#### **TO BE WORN ON WEDNESDAYS**

#### **CLASS IX TO XII (GIRLS)**



# SUMMER UNIFORM TO BE WORN ON WEDNESDAYS

#### **CLASS IX TO XII (BOYS)**