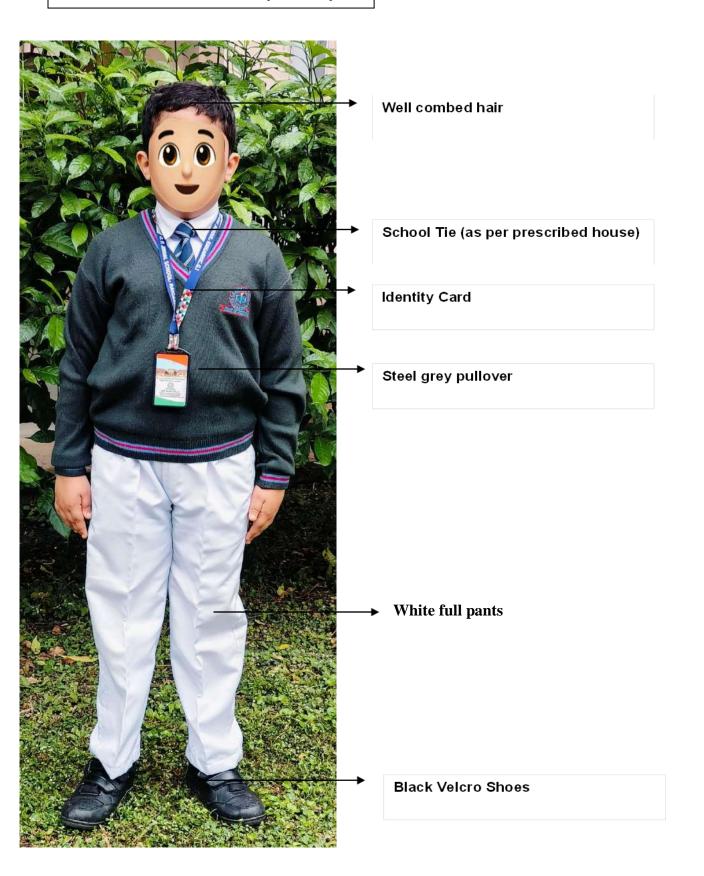

HURSDAYS & FRIDAYS)

#### **CLASS NURSERY (GIRLS)**



TO BE WORN ON MONDAYS, TUESDAYS, THURSDAYS & FRIDAYS

**CLASS NURSERY (BOYS)** 



#### **TO BE WORN ON WEDNESDAYS**

#### **CLASS NURSERY (GIRLS & BOYS)**



## TO BE WORN ON MONDAYS, TUESDAYS, THURSDAYS & FRIDAYS

#### **CLASSES NURSERY (GIRLS)**



#### TO BE WORN ON MONDAYS, TUESDAYS, THURSDAYS & FRIDAYS

#### **CLASSES NURSERY (BOYS)**



# **SUMMER UNIFORM**TO BE WORN ON WEDNESDAYS

#### **CLASSES NURSERY (GIRLS & BOYS)**



TO BE WORN ON MONDAYS, TUESDAYS, THURSDAYS & FRIDAYS

#### **CLASS KG TO V (GIRLS)**



TO BE WORN ON MONDAYS, TUESDAYS, THURSDAYS & FRIDAYS

#### **CLASS KG TO V (BOYS)**



#### **TO BE WORN ON WEDNESDAYS**

#### **CLASS KG TO V (GIRLS)**



#### **TO BE WORN ON WEDNESDAYS**

#### **CLASS KG TO V (BOYS)**



#### TO BE WORN ON MONDAYS, TUESDAYS, THURSDAYS & FRIDAYS

#### **CLASSES KG TO V (GIRLS)**



## TO BE WORN ON MONDAYS, TUESDAYS, THURSDAYS & FRIDAYS

#### **CLASSES KG TO V (BOYS)**



# **SUMMER UNIFORM**TO BE WORN ON WEDNESDAYS

#### **CLASSES KG TO V (GIRLS)**



# **SUMMER UNIFORM**TO BE WORN ON WEDNESDAYS

#### **CLASSES KG TO V (BOYS)**



## TO BE WORN ON MONDAYS, TUESDAYS, THURSDAYS & FRIDAYS

#### **CLASS VI TO VIII (GIRLS)**



## TO BE WORN ON MONDAYS, TUESDAYS, THURSDAYS & FRIDAYS

#### **CLASS VI TO VIII (BOYS)**



# WINTER UNIFORM TO BE WORN ON WEDNESDAYS

#### **CLASS VI TO VIII (GIRLS)**



# WINTER UNIFORM TO BE WORN ON WEDNESDAYS

#### **CLASS VI TO VIII (BOYS)**



## TO BE WORN ON MONDAYS, TUESDAYS, THURSDAYS & FRIDAYS

#### **CLASS VI TO VIII (GIRLS)**



## TO BE