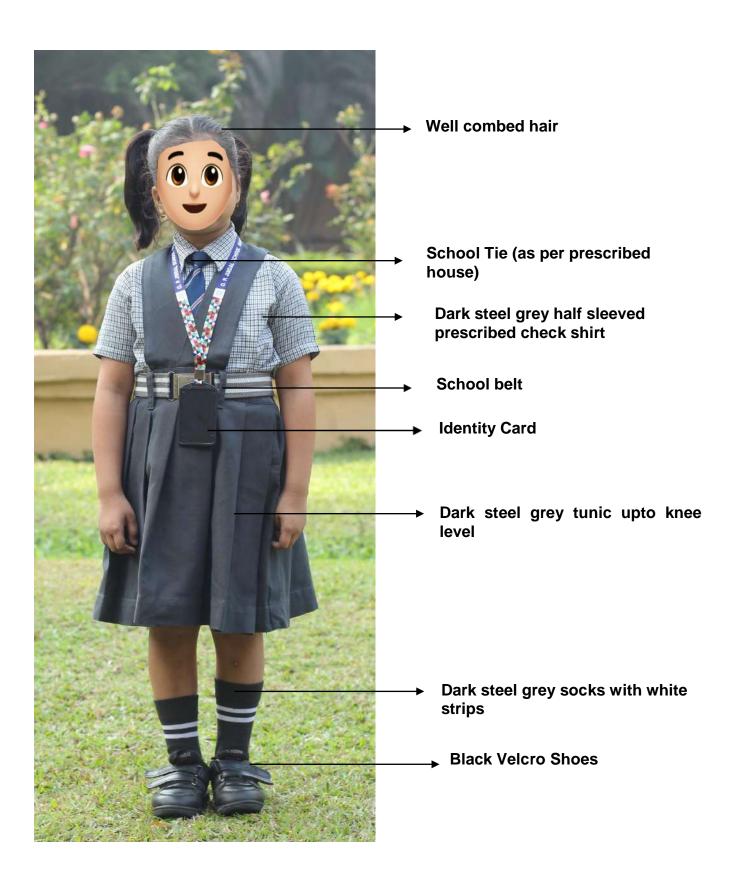

## TO BE WORN ON MONDAYS, TUESDAYS, THURSDAYS & FRIDAYS

#### **CLASS VI TO VIII (GIRLS)**