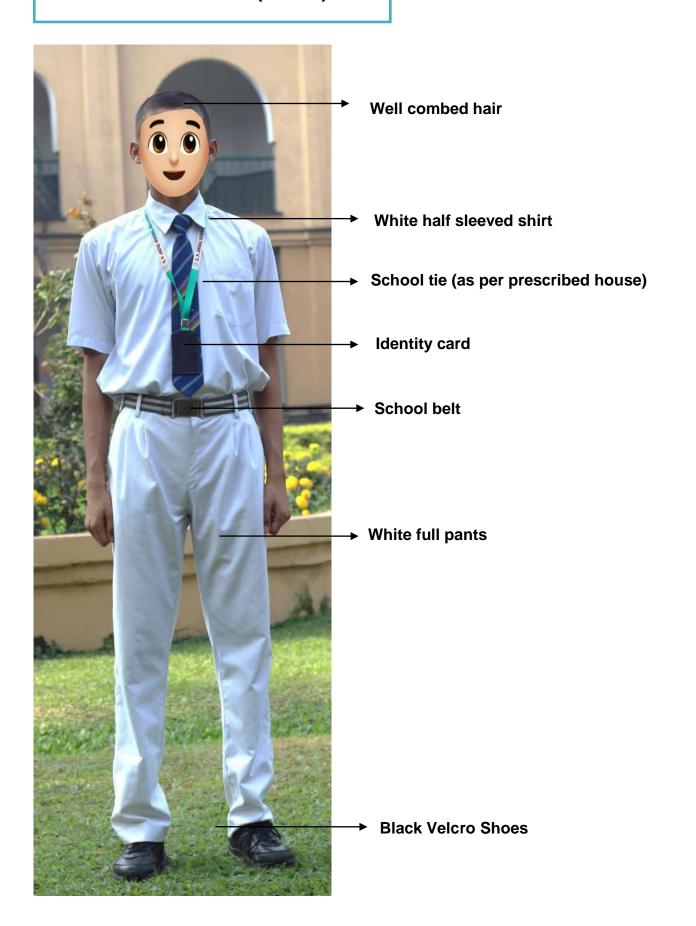

# SUMMER UNIFORM TO BE WORN ON WEDNESDAYS

#### **CLASS IX TO XII (BOYS)**

Boys: Classes Nursery: Dark blue lower with T-Shirt.

Classes KG-VIII: White half-pants, white half-sleeved shirt.

Classes IX-XII: White full-pants, white half-sleeved shirts.

#### School tie (House-wise) and prescribed belt.

I-Card : Cl. Nur.-II : Dark Blue Tag, Cl. III-V : Red Tag, Cl. VI-VIII : Blue Tag,

Cl. IX & X: Green Tag, Cl. XI & XII: Yellow Tag.

Hair style: No fancy hair-style for both boys and girls.