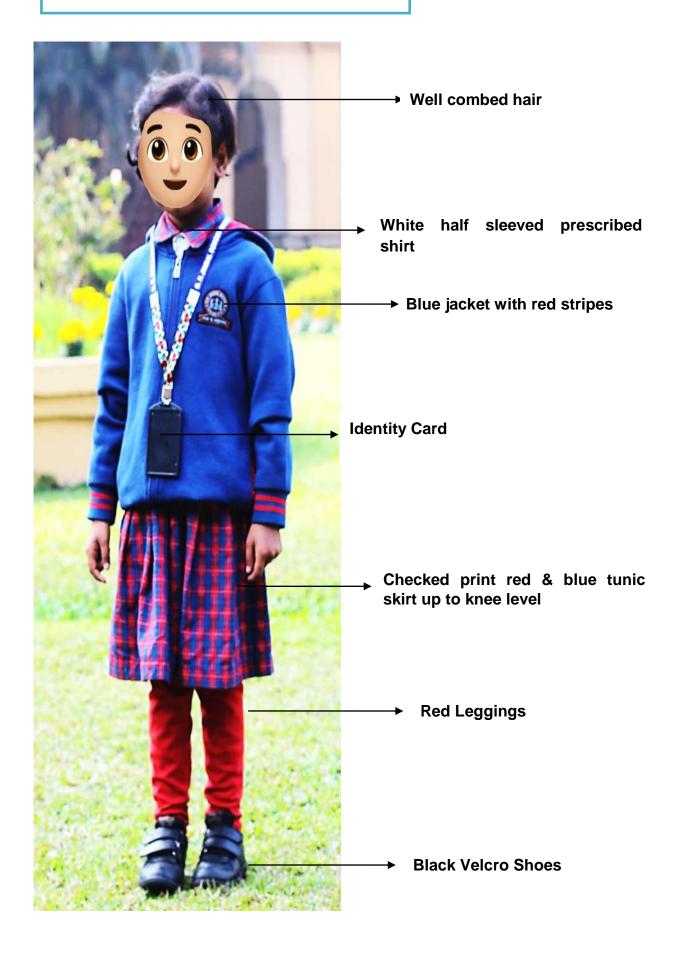

## TO BE WORN ON MONDAYS, TUESDAYS, THURSDAYS & FRIDAYS

#### **CLASS VI TO VIII (GIRLS)**