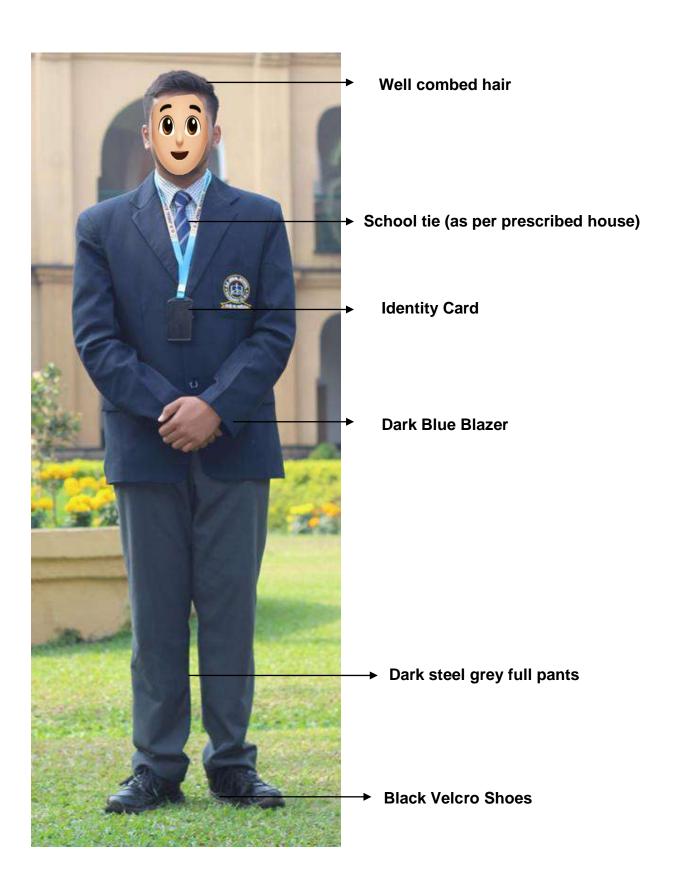

IDAYS

#### **CLASS KG TO V (GIRLS)**



TO BE WORN ON MONDAYS, TUESDAYS, THURSDAYS & FRIDAYS

#### **CLASS KG TO V (BOYS)**



#### **TO BE WORN ON WEDNESDAYS**

#### **CLASS KG TO V (GIRLS)**



#### **TO BE WORN ON WEDNESDAYS**

#### **CLASS KG TO V (BOYS)**



#### TO BE WORN ON MONDAYS, TUESDAYS, THURSDAYS & FRIDAYS

#### **CLASSES KG TO V (GIRLS)**



## TO BE WORN ON MONDAYS, TUESDAYS, THURSDAYS & FRIDAYS

#### **CLASSES KG TO V (BOYS)**



# **SUMMER UNIFORM**TO BE WORN ON WEDNESDAYS

#### **CLASSES KG TO V (GIRLS)**



# **SUMMER UNIFORM**TO BE WORN ON WEDNESDAYS

#### **CLASSES KG TO V (BOYS)**



## TO BE WORN ON MONDAYS, TUESDAYS, THURSDAYS & FRIDAYS

#### **CLASS VI TO VIII (GIRLS)**



## TO BE WORN ON MONDAYS, TUESDAYS, THURSDAYS & FRIDAYS

#### **CLASS VI TO VIII (BOYS)**



# WINTER UNIFORM TO BE WORN ON WEDNESDAYS

#### **CLASS VI TO VIII (GIRLS)**



# WINTER UNIFORM TO BE WORN ON WEDNESDAYS

#### **CLASS VI TO VIII (BOYS)**



## TO BE WORN ON MONDAYS, TUESDAYS, THURSDAYS & FRIDAYS

#### **CLASS VI TO VIII (GIRLS)**



## TO BE WORN ON MONDAYS, TUESDAYS, THURSDAYS & FRIDAYS

#### **CLASS VI TO VIII (BOYS)**



## SUMMER UNIFORM TO BE WORN ON WEDNESDAYS

#### **CLASS VI TO VIII (GIRLS)**



## SUMMER UNIFORM TO BE WORN ON WEDNESDAYS

#### **CLASS VI TO VIII (BOYS)**



## TO BE WORN ON MONDAYS, TUESDAYS, THURSDAYS & FRIDAYS

#### **CLASS IX TO XII (GIRLS)**



## TO BE WORN ON MONDAYS, TUESDAYS, THURSDAYS & FRIDAYS

#### **CLASS IX TO XII (BOYS)**



#### **TO BE WORN ON WEDNESDAYS**

#### **CLASS IX TO XII (GIRLS)**



# WINTER UNIFORM TO BE WORN ON WEDN