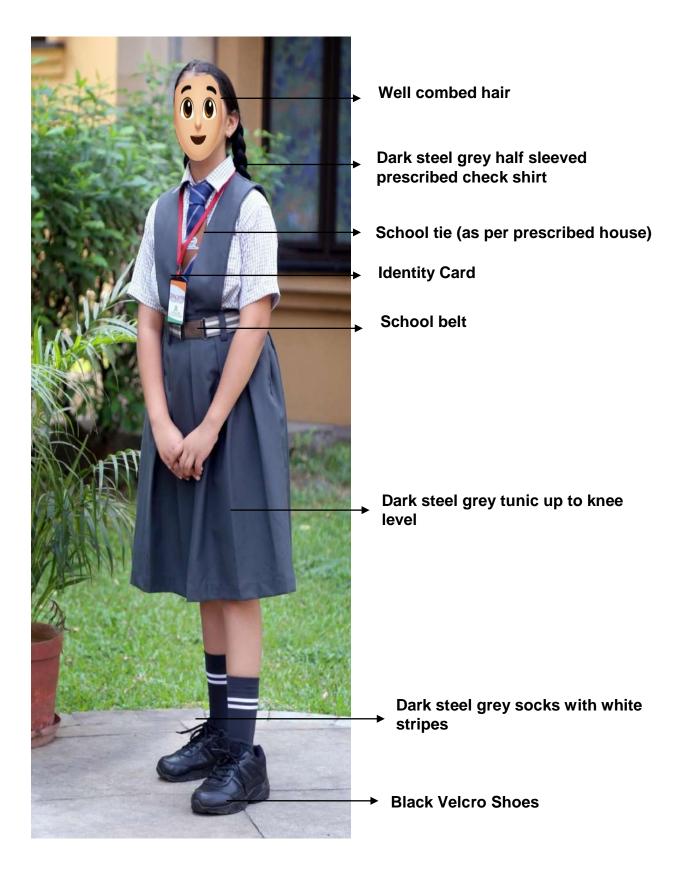

## TO BE WORN ON MONDAYS, TUESDAYS, THURSDAYS & FRIDAYS

#### **CLASS VI TO VIII (GIRLS)**

#### On Mon, Tue, Thu & Fri:

Girls: Class Nursery: Red and blue checks tunic with half sleeved light blue check shirt.

Classes KG-VIII: Dark steel grey, pleated tunic with half sleeved prescribed check-shirt.