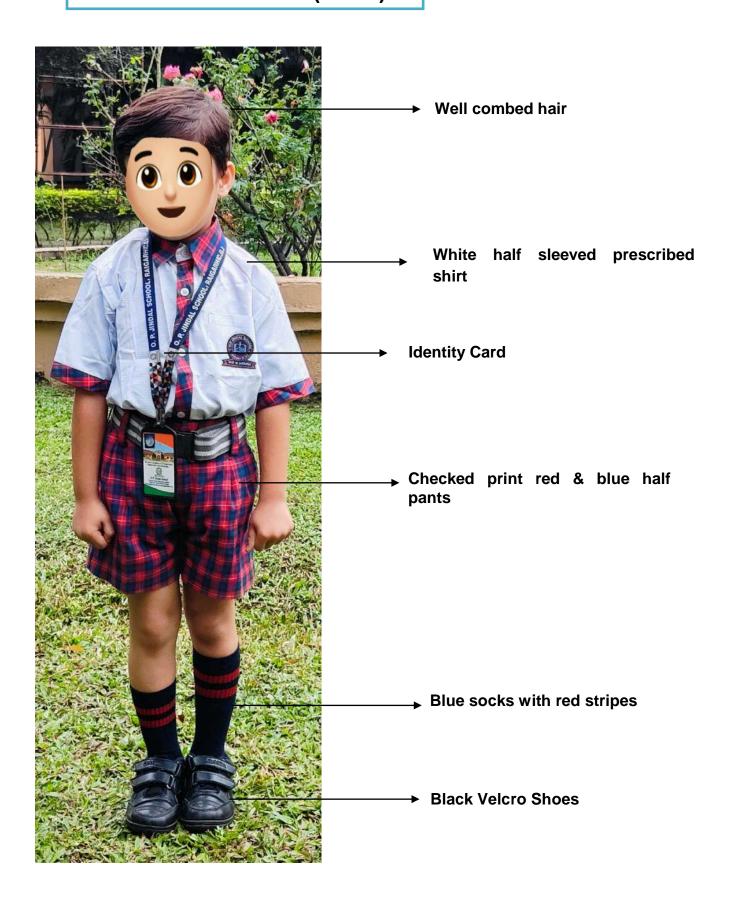

Classes IX-XII: Dark steel grey full-pants with half-sleeved prescribed check-shirt.

#### Shoes & Socks for both Boys & Girls:

Classes Nur.-III: Campus Trendz Velcro Black Shoes, dark steel grey cotton socks with white strips/dark blue cotton socks with red stripes for Nursery.

Classes IV-XII: Rakshak/Campus/Liberty Black Shoes with laces, dark steel grey cotton socks with white stripes.