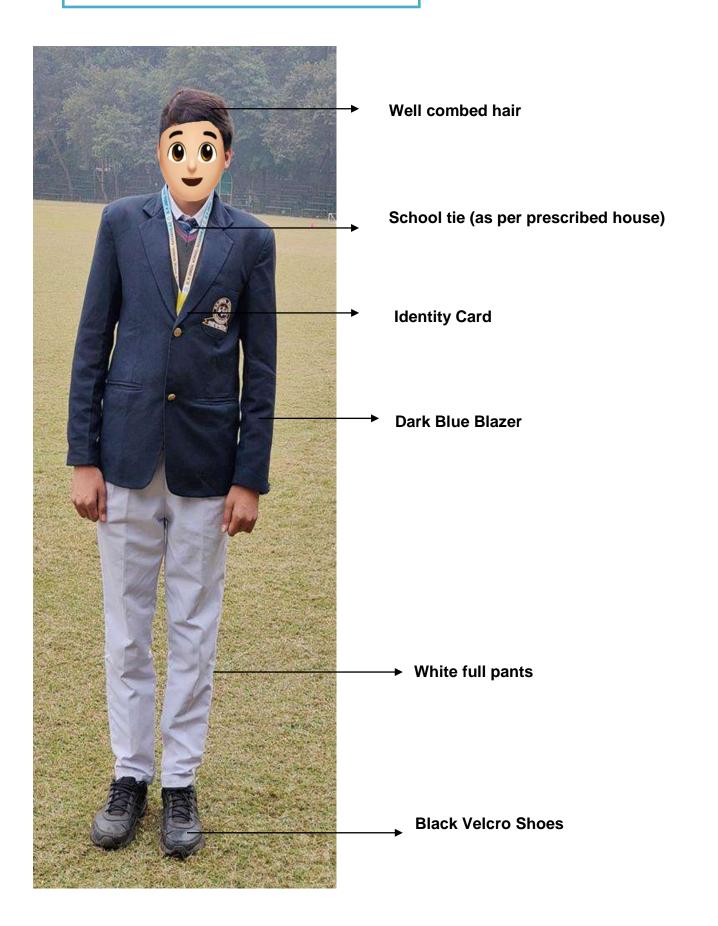

## TO BE WORN ON MONDAYS, TUESDAYS, THURSDAYS & FRIDAYS

#### **CLASS IX TO XII (GIRLS)**

#### **CLASS IX TO XII (BOYS)**