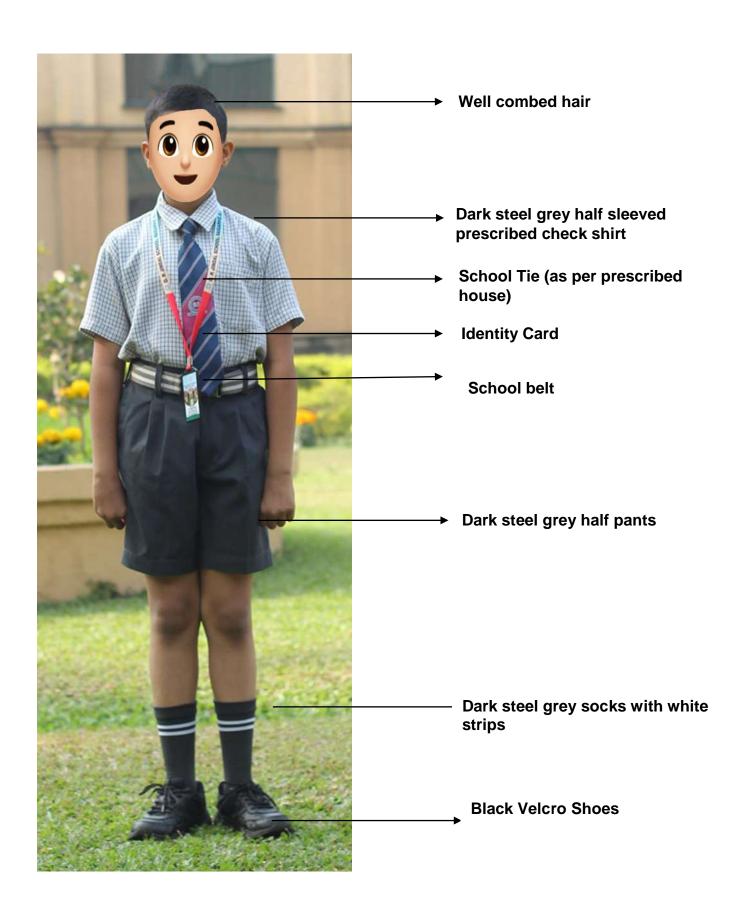

## TO BE WORN ON MONDAYS, TUESDAYS, THURSDAYS & FRIDAYS

#### **CLASS VI TO VIII (BOYS)**