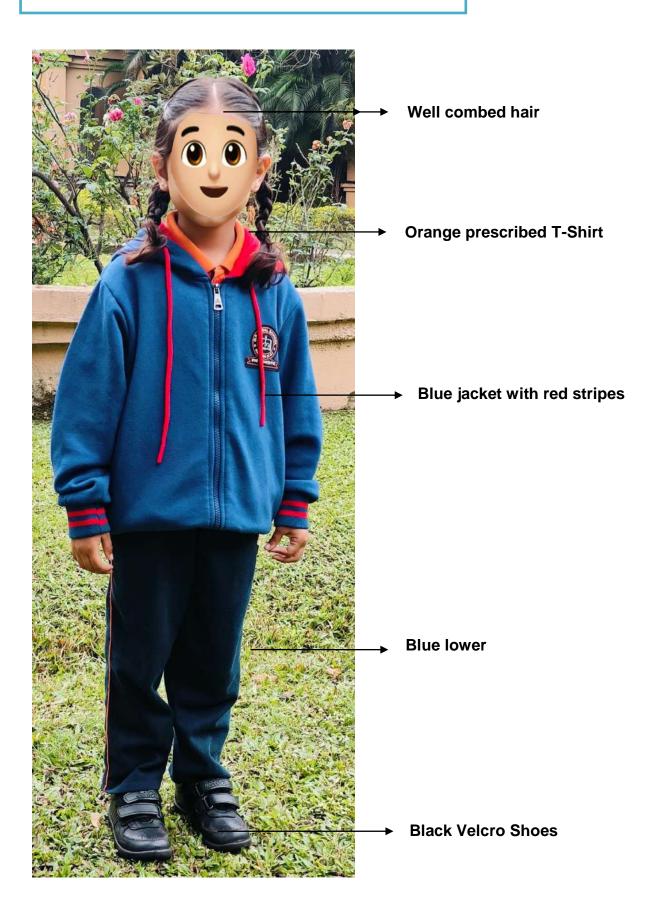

nd prescribed belt.

I-Card : Cl. Nur.-II : Dark Blue Tag, Cl. III-V : Red Tag, Cl. VI-VIII : Blue Tag,

Cl. IX & X: Green Tag, Cl. XI & XII: Yellow Tag.

Hair style: No fancy hair-style for both boys and girls.

Girls: Hair must be fastened with dark steel-grey / black hair-band / ribbons in one / two pony-tails / plaits. Boys: Must put on simple gentleman hairstyle.

The prescribed school uniform for class Nursery has been displayed in our School Website/Pre-Primary Wing.

(Please refer to the school website - https://opjsrgh.in/schuniform.htm)

TO BE WORN ON MONDAYS, TUESDAYS, THURSDAYS & FRIDAYS)

#### **CLASS NURSERY (GIRLS)**



TO BE WORN ON MONDAYS, TUESDAYS, THURSDAYS & FRIDAYS

**CLASS NURSERY (BOYS)** 



#### **TO BE WORN ON WEDNESDAYS**

#### **CLASS NURSERY (GIRLS & BOYS)**



## TO BE WORN ON MONDAYS, TUESDAYS, THURSDAYS & FRIDAYS

#### **CLASSES NURSERY (GIRLS)**



#### TO BE WORN ON MONDAYS, TUESDAYS, THURSDAYS & FRIDAYS

#### **CLASSES NURSERY (BOYS)**



# **SUMMER UNIFORM**TO BE WORN ON WEDNESDAYS

#### **CLASSES NURSERY (GIRLS & BOYS)**



TO BE WORN ON MONDAYS, TUESDAYS, THURSDAYS & FRIDAYS

#### **CLASS KG TO V (GIRLS)**



TO BE WORN ON MONDAYS, TUESDAYS, THURSDAYS & FRIDAYS

#### **CLASS KG TO V (BOYS)**



#### **TO BE WORN ON WEDNESDAYS**

#### **CLASS KG TO V (GIRLS)**



#### **TO BE WORN ON WEDNESDAYS**

#### **CLASS KG TO V (BOYS)**



#### TO BE WORN ON MONDAYS, TUESDAYS, THURSDAYS & FRIDAYS

#### **CLASSES KG TO V (GIRLS)**



## TO BE WORN ON MONDAYS, TUESDAYS, THURSDAYS & FRIDAYS

#### **CLASSES KG TO V (BOYS)**



# **SUMMER UNIFORM**TO