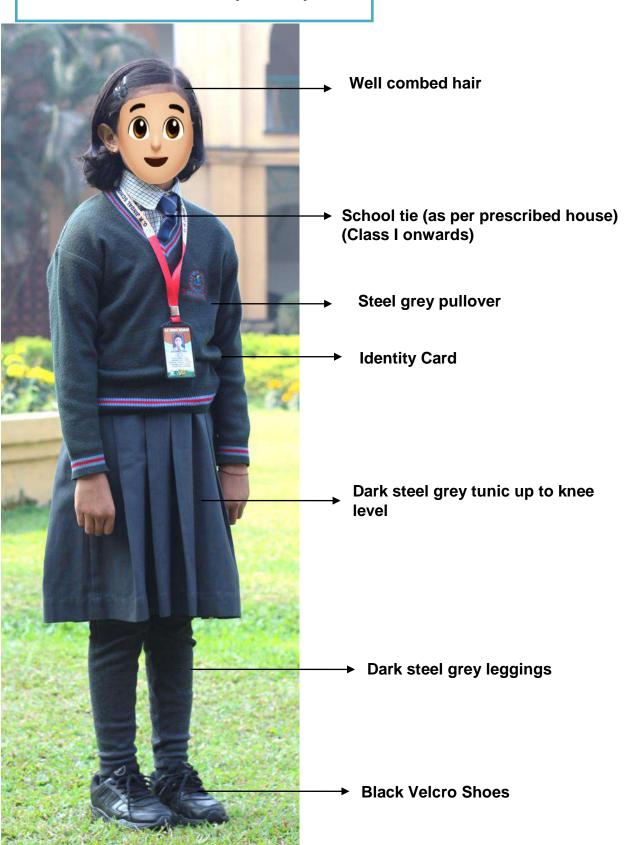

Classes IX-XII: Dark steel grey skirt, half-sleeved prescribed check-shirt.

Boys: Class Nursery: Red and blue checks pant with half sleeved light blue shirt.

Classes KG-VIII: Dark steel grey half-pants with half-sleeved prescribed check-shirt.

#### School tie (House-wise) and prescribed belt.

I-Card : Cl. Nur.-II : Dark Blue Tag, Cl. III-V : Red Tag, Cl. VI-VIII : Blue Tag,

Cl. IX & X: Green Tag, Cl. XI & XII: Yellow Tag.

Hair style: No fancy hair-style for both boys and girls.