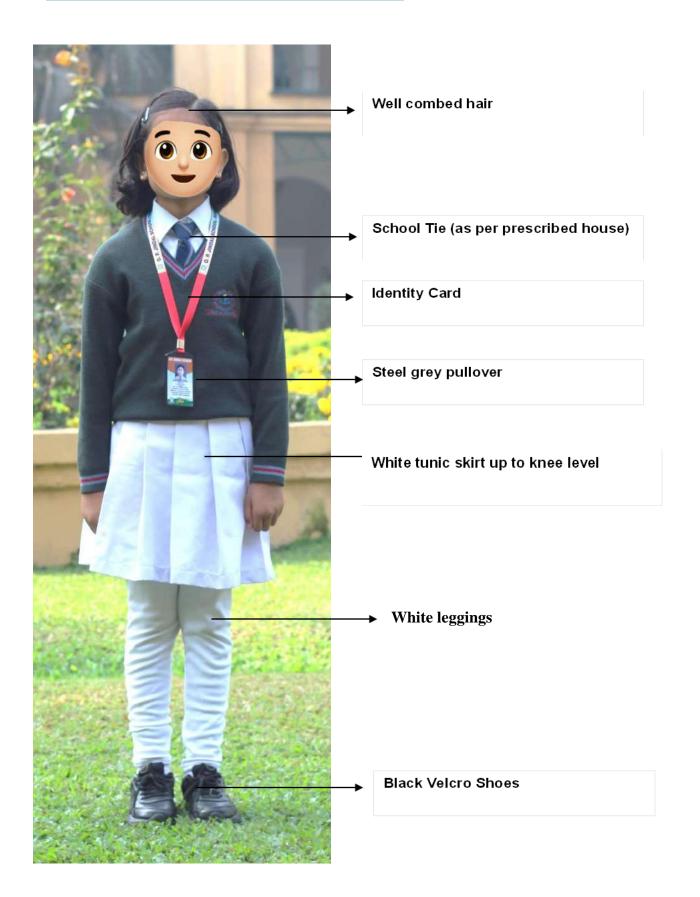

tps://opjsrgh.in/schuniform.htm)

TO BE WORN ON MONDAYS, TUESDAYS, THURSDAYS & FRIDAYS)

#### **CLASS NURSERY (GIRLS)**



TO BE WORN ON MONDAYS, TUESDAYS, THURSDAYS & FRIDAYS

**CLASS NURSERY (BOYS)** 



#### **TO BE WORN ON WEDNESDAYS**

#### **CLASS NURSERY (GIRLS & BOYS)**



## TO BE WORN ON MONDAYS, TUESDAYS, THURSDAYS & FRIDAYS

#### **CLASSES NURSERY (GIRLS)**



#### TO BE WORN ON MONDAYS, TUESDAYS, THURSDAYS & FRIDAYS

#### **CLASSES NURSERY (BOYS)**



# **SUMMER UNIFORM**TO BE WORN ON WEDNESDAYS

#### **CLASSES NURSERY (GIRLS & BOYS)**



TO BE WORN ON MONDAYS, TUESDAYS, THURSDAYS & FRIDAYS

#### **CLASS KG TO V (GIRLS)**



TO BE WORN ON MONDAYS, TUESDAYS, THURSDAYS & FRIDAYS

#### **CLASS KG TO V (BOYS)**



#### **TO BE WORN ON WEDNESDAYS**

#### **CLASS KG TO V (GIRLS)**



#### **TO BE WORN ON WEDNESDAYS**

#### **CLASS KG TO V (BOYS)**



#### TO BE WORN ON MONDAYS, TUESDAYS, THURSDAYS & FRIDAYS

#### **CLASSES KG TO V (GIRLS)**



## TO BE WORN ON MONDAYS, TUESDAYS, THURSDAYS & FRIDAYS

#### **CLASSES KG TO V (BOYS)**



# **SUMMER UNIFORM**TO BE WORN ON WEDNESDAYS

#### **CLASSES KG TO V (GIRLS)**



# **SUMMER UNIFORM**TO BE WORN ON WEDNESDAYS

#### **CLASSES KG TO V (BOYS)**



## TO BE WORN ON MONDAYS, TUESDAYS, THURSDAYS & FRIDAYS

#### **CLASS VI TO VIII (GIRLS)**



## TO BE WORN ON MONDAYS, TUESDAYS, THURSDAYS & FRIDAYS

#### **CLASS VI TO VIII (BOYS)**



# WINTER UNIFORM TO BE WORN ON WEDNESDAYS

#### **CLASS VI TO VIII (GIRLS)**



# WINTER UNIFORM TO BE WORN ON WEDNESDAYS

#### **CLASS VI TO VIII (BOYS)**



## TO BE WORN ON MONDAYS, TUESDAYS