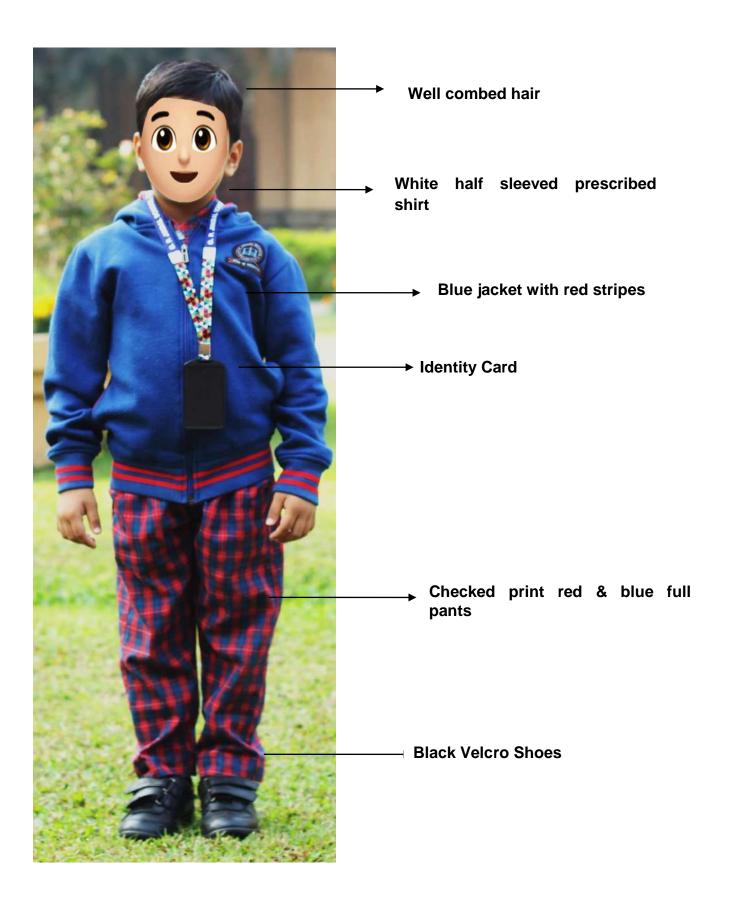

## TO BE WORN ON MONDAYS, TUESDAYS, THURSDAYS & FRIDAYS

#### **CLASS VI TO VIII (BOYS)**