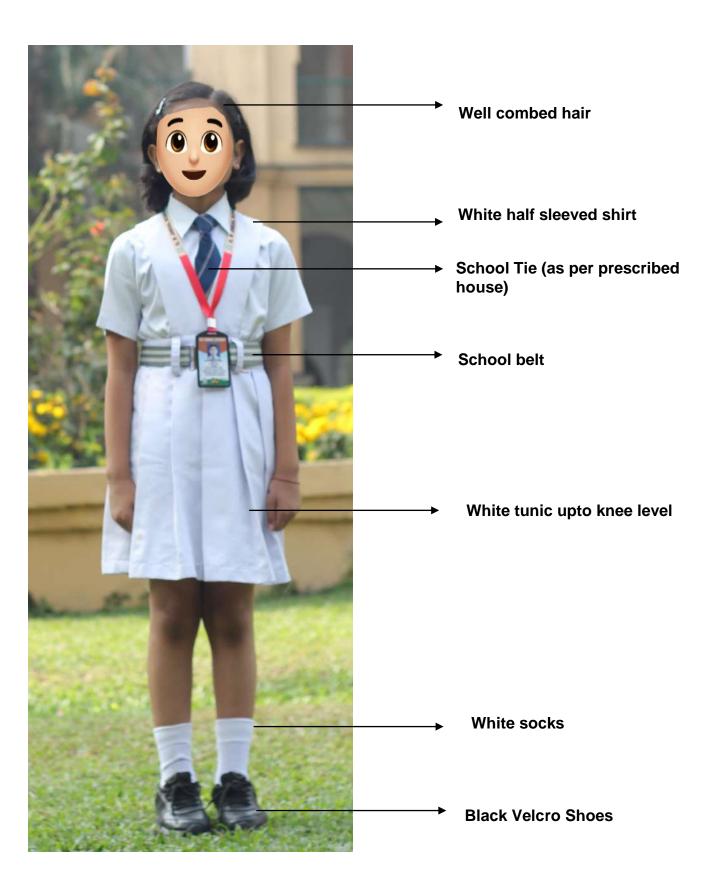

#### **CLASSES NURSERY (GIRLS)**



#### TO BE WORN ON MONDAYS, TUESDAYS, THURSDAYS & FRIDAYS

#### **CLASSES NURSERY (BOYS)**



# **SUMMER UNIFORM**TO BE WORN ON WEDNESDAYS

#### **CLASSES NURSERY (GIRLS & BOYS)**



TO BE WORN ON MONDAYS, TUESDAYS, THURSDAYS & FRIDAYS

#### **CLASS KG TO V (GIRLS)**



TO BE WORN ON MONDAYS, TUESDAYS, THURSDAYS & FRIDAYS

#### **CLASS KG TO V (BOYS)**



#### **TO BE WORN ON WEDNESDAYS**

#### **CLASS KG TO V (GIRLS)**



#### **TO BE WORN ON WEDNESDAYS**

#### **CLASS KG TO V (BOYS)**



#### TO BE WORN ON MONDAYS, TUESDAYS, THURSDAYS & FRIDAYS

#### **CLASSES KG TO V (GIRLS)**



## TO BE WORN ON MONDAYS, TUESDAYS, THURSDAYS & FRIDAYS

#### **CLASSES KG TO V (BOYS)**



# **SUMMER UNIFORM**TO BE WORN ON WEDNESDAYS

#### **CLASSES KG TO V (GIRLS)**



# **SUMMER UNIFORM**TO BE WORN ON WEDNESDAYS

#### **CLASSES KG TO V (BOYS)**



## TO BE WORN ON MONDAYS, TUESDAYS, THURSDAYS & FRIDAYS

#### **CLASS VI TO VIII (GIRLS)**



## TO BE WORN ON MONDAYS, TUESDAYS, THURSDAYS & FRIDAYS

#### **CLASS VI TO VIII (BOYS)**



# WINTER UNIFORM TO BE WORN ON WEDNESDAYS

#### **CLASS VI TO VIII (GIRLS)**



# WINTER UNIFORM TO BE WORN ON WEDNESDAYS

#### **CLASS VI TO VIII (BOYS)**



## TO BE WORN ON MONDAYS, TUESDAYS, THURSDAYS & FRIDAYS

#### **CLASS VI TO VIII (GIRLS)**



## TO BE WORN ON MONDAYS, TUESDAYS, THURSDAYS & FRIDAYS

#### **CLASS VI TO VIII (BOYS)**



## SUMMER UNIFORM TO BE WORN ON WEDNESDAYS

#### **CLASS VI TO VIII (GIRLS)**



## SUMMER UNIFORM TO BE WORN ON WEDNESDAYS

#### **CLASS VI TO VIII (BOYS)**



## TO BE WORN ON MONDAY