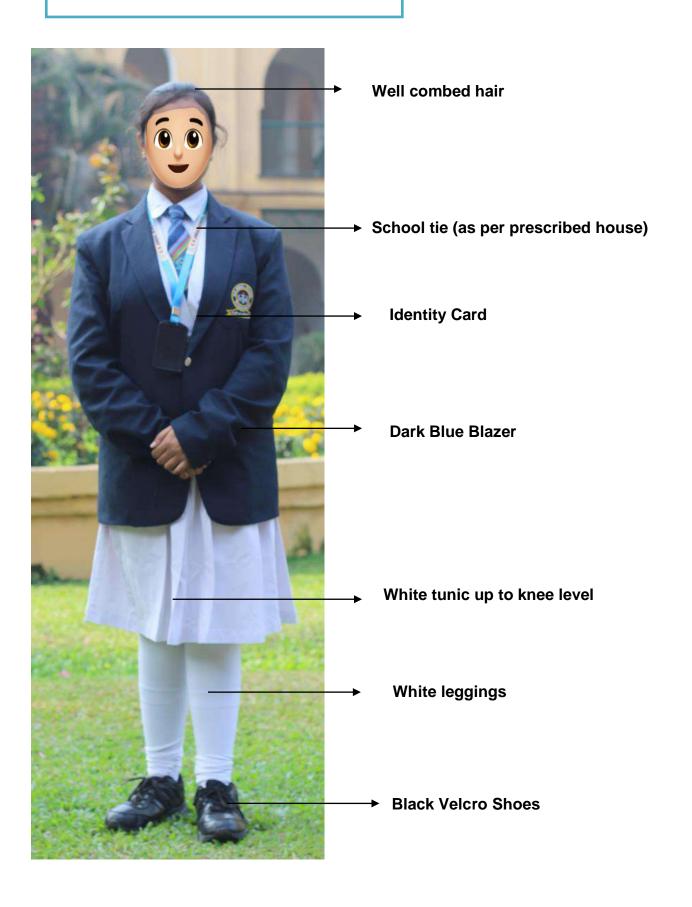

#### **TO BE WORN ON WEDNESDAYS**

#### **CLASS IX TO XII (GIRLS)**

#### On Wed & Sat:

Girls: Classes Nursery: Dark blue lower with T-Shirt.

Classes KG-VIII: White pleated tunic, white half-sleeved prescribed shirt.

Classes IX-XII: White salwar-kameez, prescribed half jacket.