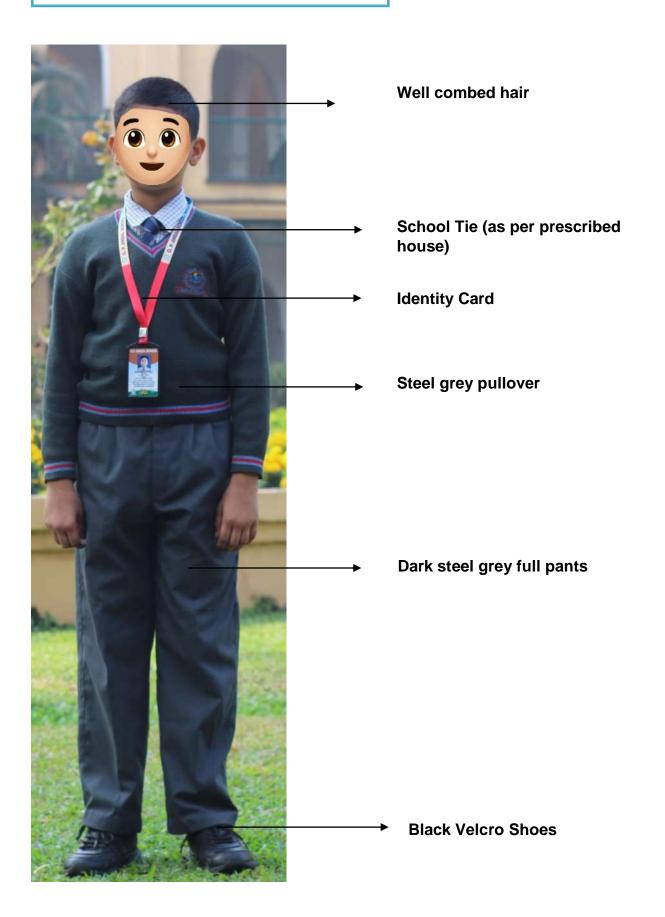

Classes IX-XII: Dark steel grey full-pants with half-sleeved prescribed check-shirt.

#### School tie (House-wise) and prescribed belt.

I-Card : Cl. Nur.-II : Dark Blue Tag, Cl. III-V : Red Tag, Cl. VI-VIII : Blue Tag,

Cl. IX & X: Green Tag, Cl. XI & XII: Yellow Tag.

Hair style: No fancy hair-style for both boys and girls.