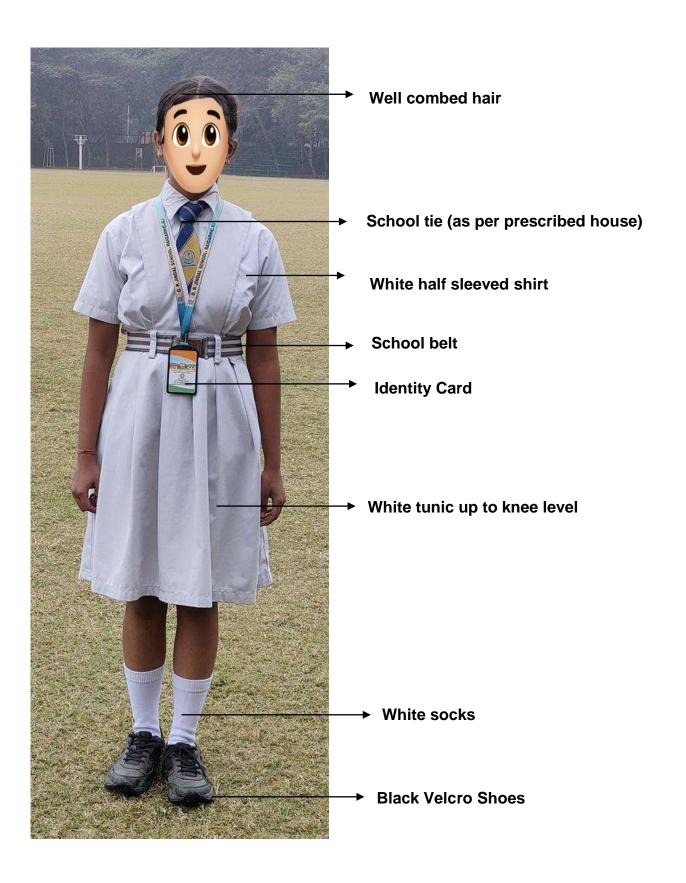

#### **TO BE WORN ON WEDNESDAYS**

#### **CLASS IX TO XII (GIRLS)**

#### On Wed & Sat:

Girls: Classes Nursery: Dark blue lower with T-Shirt.

Classes KG-VIII: White pleated tunic, white half-sleeved prescribed shirt.

Classes IX-XII: White salwar-kameez, prescribed half jacket.