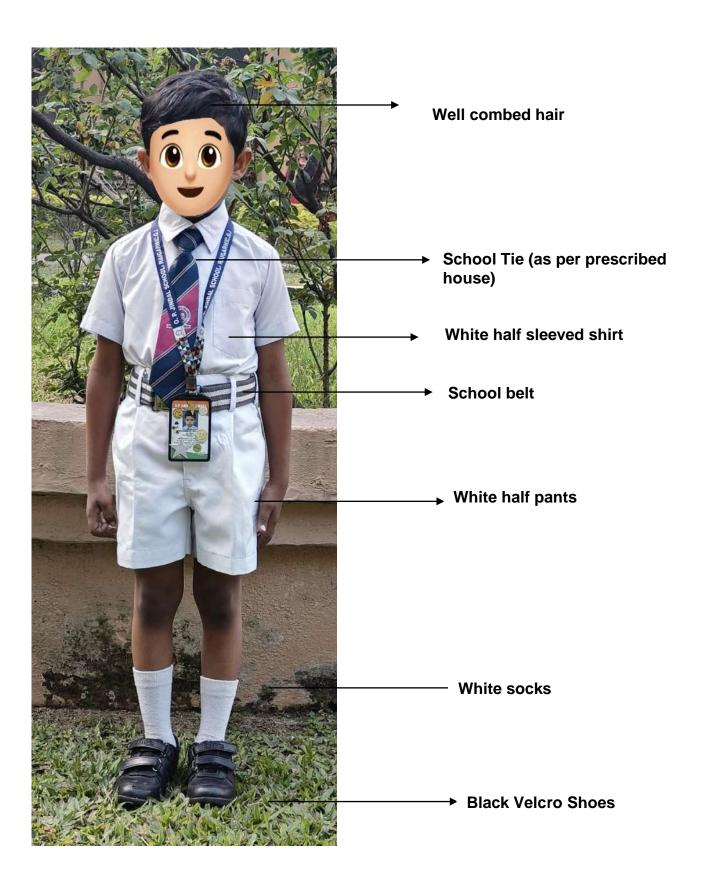

DAYS & FRIDAYS

#### **CLASSES NURSERY (BOYS)**



# **SUMMER UNIFORM**TO BE WORN ON WEDNESDAYS

#### **CLASSES NURSERY (GIRLS & BOYS)**



TO BE WORN ON MONDAYS, TUESDAYS, THURSDAYS & FRIDAYS

#### **CLASS KG TO V (GIRLS)**



TO BE WORN ON MONDAYS, TUESDAYS, THURSDAYS & FRIDAYS

#### **CLASS KG TO V (BOYS)**



#### **TO BE WORN ON WEDNESDAYS**

#### **CLASS KG TO V (GIRLS)**



#### **TO BE WORN ON WEDNESDAYS**

#### **CLASS KG TO V (BOYS)**



#### TO BE WORN ON MONDAYS, TUESDAYS, THURSDAYS & FRIDAYS

#### **CLASSES KG TO V (GIRLS)**



## TO BE WORN ON MONDAYS, TUESDAYS, THURSDAYS & FRIDAYS

#### **CLASSES KG TO V (BOYS)**



# **SUMMER UNIFORM**TO BE WORN ON WEDNESDAYS

#### **CLASSES KG TO V (GIRLS)**



# **SUMMER UNIFORM**TO BE WORN ON WEDNESDAYS

#### **CLASSES KG TO V (BOYS)**



## TO BE WORN ON MONDAYS, TUESDAYS, THURSDAYS & FRIDAYS

#### **CLASS VI TO VIII (GIRLS)**



## TO BE WORN ON MONDAYS, TUESDAYS, THURSDAYS & FRIDAYS

#### **CLASS VI TO VIII (BOYS)**



# WINTER UNIFORM TO BE WORN ON WEDNESDAYS

#### **CLASS VI TO VIII (GIRLS)**



# WINTER UNIFORM TO BE WORN ON WEDNESDAYS

#### **CLASS VI TO VIII (BOYS)**



## TO BE WORN ON MONDAYS, TUESDAYS, THURSDAYS & FRIDAYS

#### **CLASS VI TO VIII (GIRLS)**



## TO BE WORN ON MONDAYS, TUESDAYS, THURSDAYS & FRIDAYS

#### **CLASS VI TO VIII (BOYS)**



## SUMMER UNIFORM TO BE WORN ON WEDNESDAYS

#### **CLASS VI TO VIII (GIRLS)**



## SUMMER UNIFORM TO BE WORN ON WEDNESDAYS

#### **CLASS VI TO VIII (BOYS)**



## TO BE WORN ON MONDAYS, TUESDAYS, THURSDAYS & FRIDAYS

#### **CLASS IX TO XII (GIRLS)**



## TO BE WO