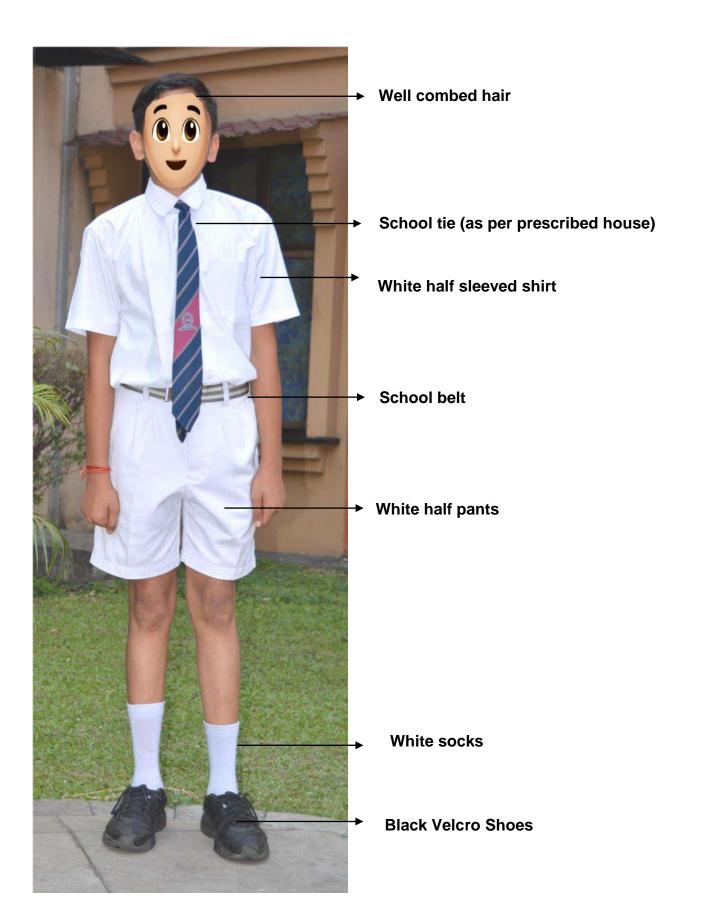

## TO BE WORN ON MONDAYS, TUESDAYS, THURSDAYS & FRIDAYS

#### **CLASS IX TO XII (BOYS)**