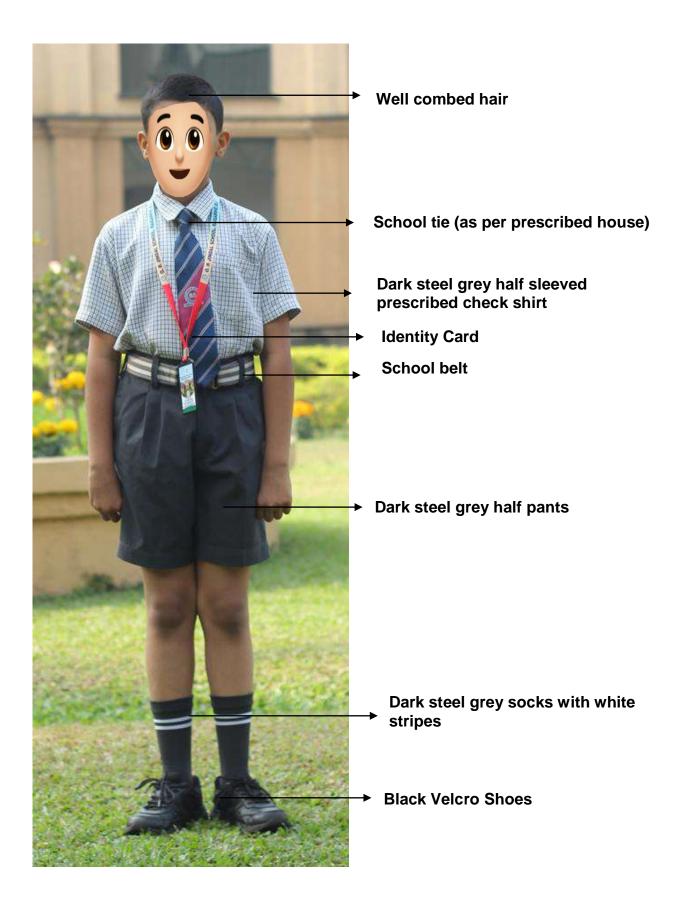

## TO BE WORN ON MONDAYS, TUESDAYS, THURSDAYS & FRIDAYS

#### **CLASS VI TO VIII (BOYS)**

Classes IX-XII: Dark steel grey skirt, half-sleeved prescribed check-shirt.

Boys: Class Nursery: Red and blue checks pant with half sleeved light blue shirt.

Classes KG-VIII: Dark steel grey half-pants with half-sleeved prescribed check-shirt.