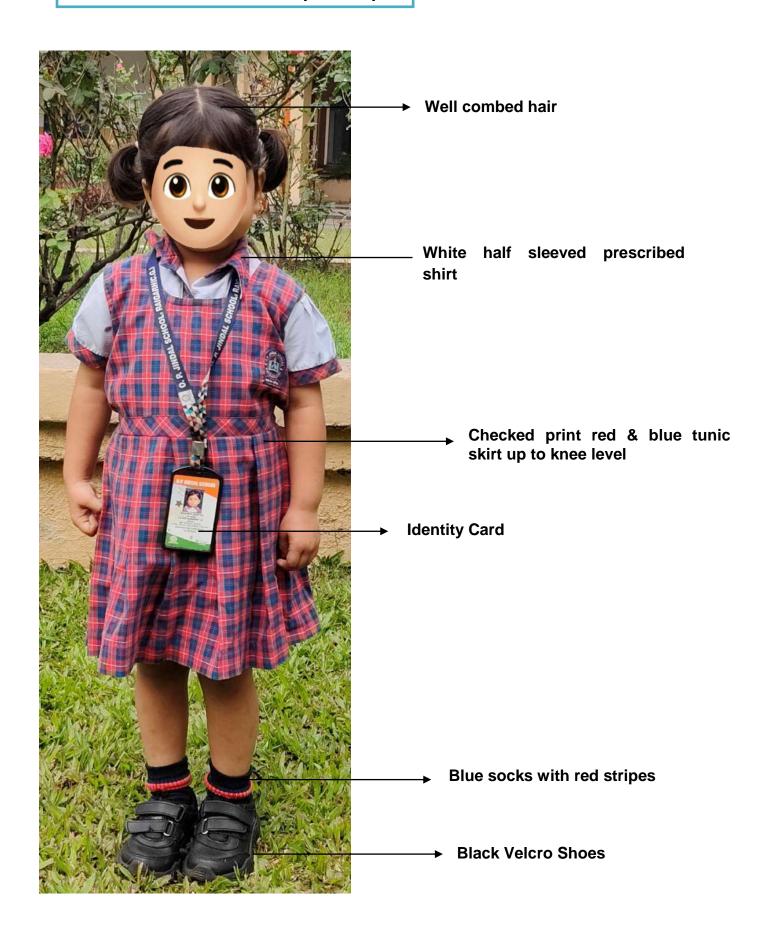

#### TO BE WORN ON MONDAYS, TUESDAYS, THURSDAYS & FRIDAYS

#### **CLASSES KG TO V (GIRLS)**