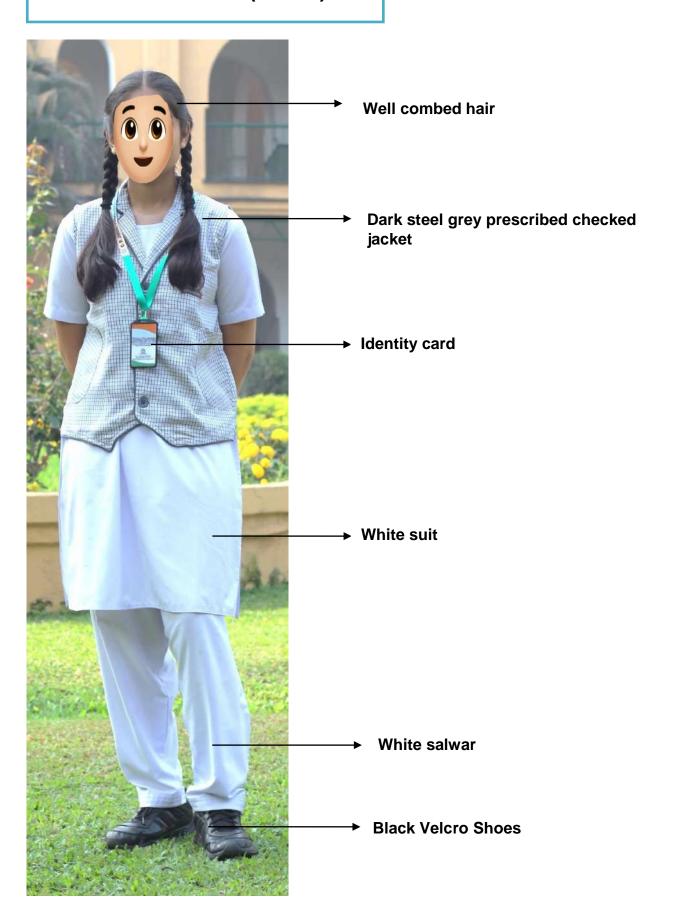

#### **TO BE WORN ON WEDNESDAYS**

#### **CLASS IX TO XII (GIRLS)**

#### On Wed & Sat:

Girls: Classes Nursery: Dark blue lower with T-Shirt.

Classes KG-VIII: White pleated tunic, white half-sleeved prescribed shirt.

Classes IX-XII: White salwar-kameez, prescribed half jacket.

#### School tie (House-wise) and prescribed belt.

I-Card : Cl. Nur.-II : Dark Blue Tag, Cl. III-V : Red Tag, Cl. VI-VIII : Blue Tag,

Cl. IX & X: Green Tag, Cl. XI & XII: Yellow Tag.

Hair style: No fancy hair-style for both boys and girls.